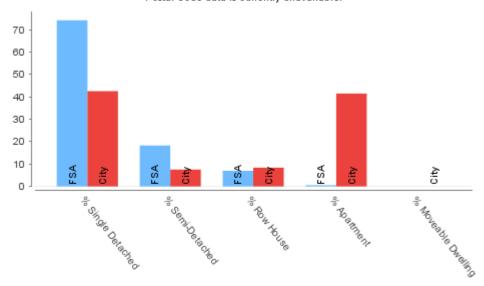

| % >15 Years, Single with Children  | N/A | 5.28%  | 5.53%  |
| Females          | N/A | 50.70% | 51.40%    |                                    |     |        |        |

Marital Status Age Distribution

Data is currently unavailable

Data is currently unavailable

### Households

| Structure Details                          | PC  | FSA     | City      |
|--------------------------------------------|-----|---------|-----------|
| Total Number of Occupied Private Dwellings | N/A | 14,854  | 1,854,405 |
| Average Number of Rooms                    | N/A | 7.15    | 6.30      |
| Average Number of Bedrooms                 | N/A | 3.44    | 2.70      |
| Average Rent                               | N/A | \$1,285 | \$947     |

## Structural Type Postal Code data is currently unavailable.



## ✓ TERANET :

# GEOWAREHOUSE® REPORT

## Households (continued)





### Socio-Economic

Socio-Economic data is currently unavailable

## Cultural

| Language              | PC  | FSA                | City               |
|-----------------------|-----|--------------------|--------------------|
| Dominant Language #1  | N/A | English 76%        | English 71%        |
| Dominant Language #2  | N/A | Punjabi 8%         | Cantonese 3%       |
| Dominant Language #3  | N/A | Portuguese 2%      | Chinese, n.o.s. 3% |
| Dominant Language #4  | N/A | Urdu 2%            | Punjabi 2%         |
| Dominant Language #5  | N/A | Tamil 2%           | Italian 2%         |
| Ethnicity             | PC  | FSA                | City               |
| Dominant Ethnicity #1 | N/A | East Indian 19%    | Chi